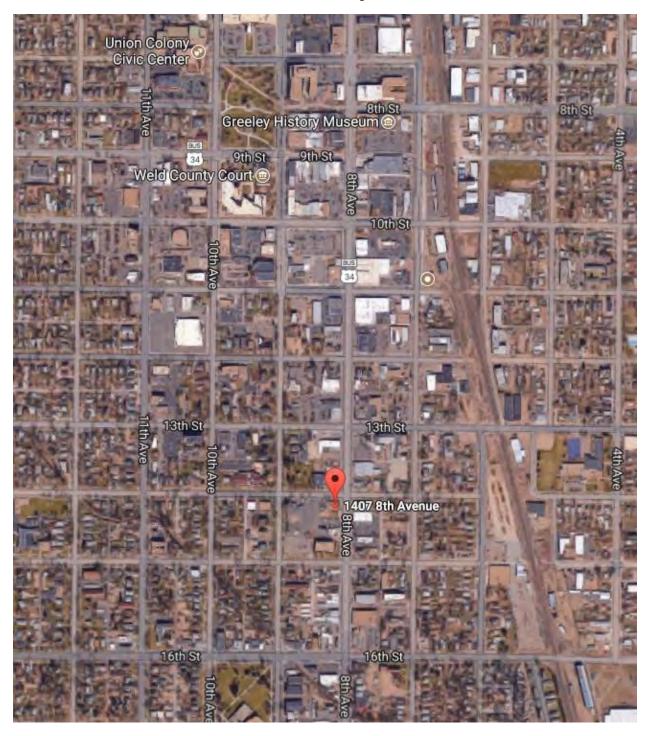

15 16 17 18 19 20 21                                               | 12 13 14 15 16 17 18                                              | 10 11 12 13 14 15 16                                          |
| 17 18 19 20 21 22 23                                            | 22 23 (24) 25 26 27 28                                             | 19 20 21 22 23 24 25                                              | 17 18 19 20 21 22 23                                          |
| 24 25 26 27 28 29 30                                            | 29 30 31                                                           | 26 27 28 29 30                                                    | 24 25 26 27 28 29 30                                          |

Frontier House 1407 8<sup>th</sup> Ave, Greeley, CO 80631