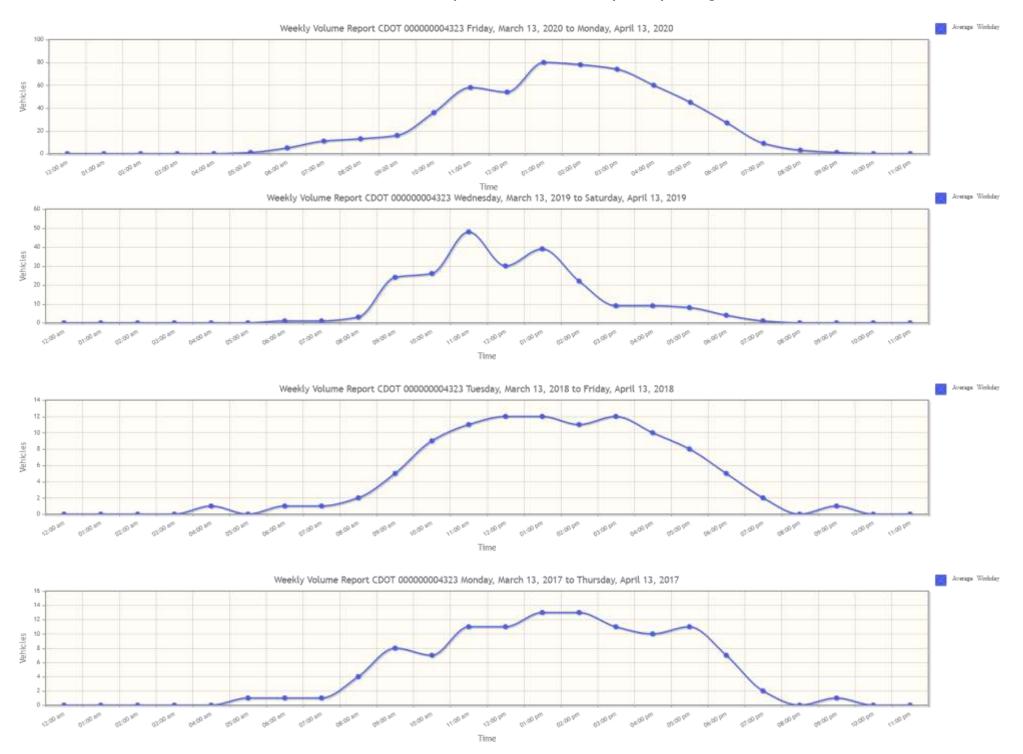

#### Poudre Trail @ River Bluffs Open Space – Larimer County Mid-March to Mid-April 2017-2020: Weekday Hourly Averages