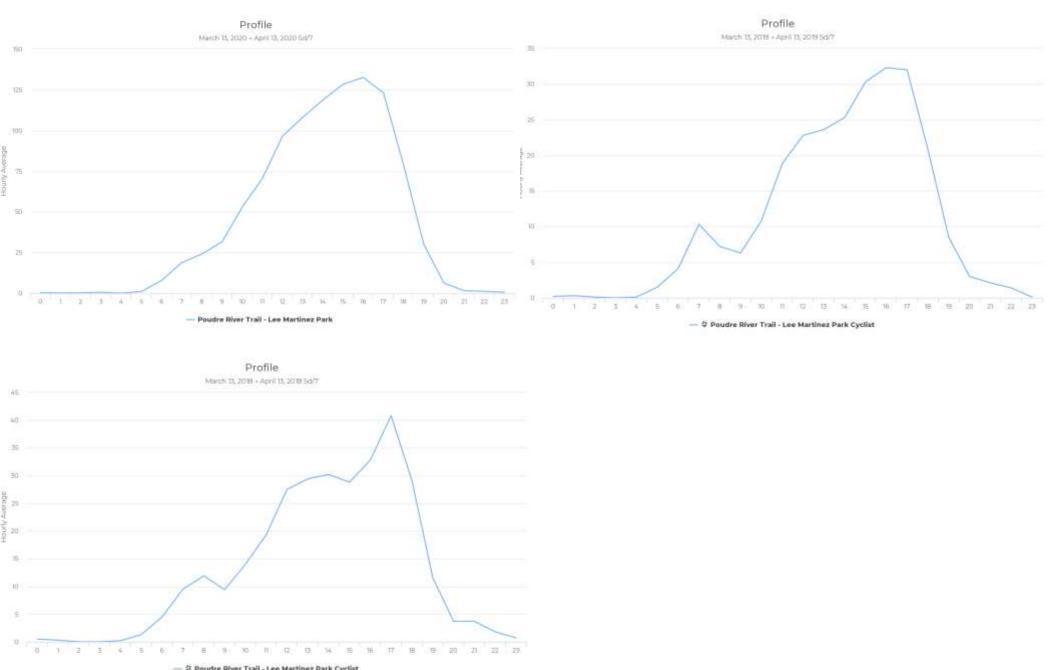

#### Poudre Trail @ Lee Martinez Park – Fort Collins Mid-March to Mid-April 2018-2020: Weekday Hourly Averages

- 4 Poudre River Trail - Lee Martinez Park Cycliat