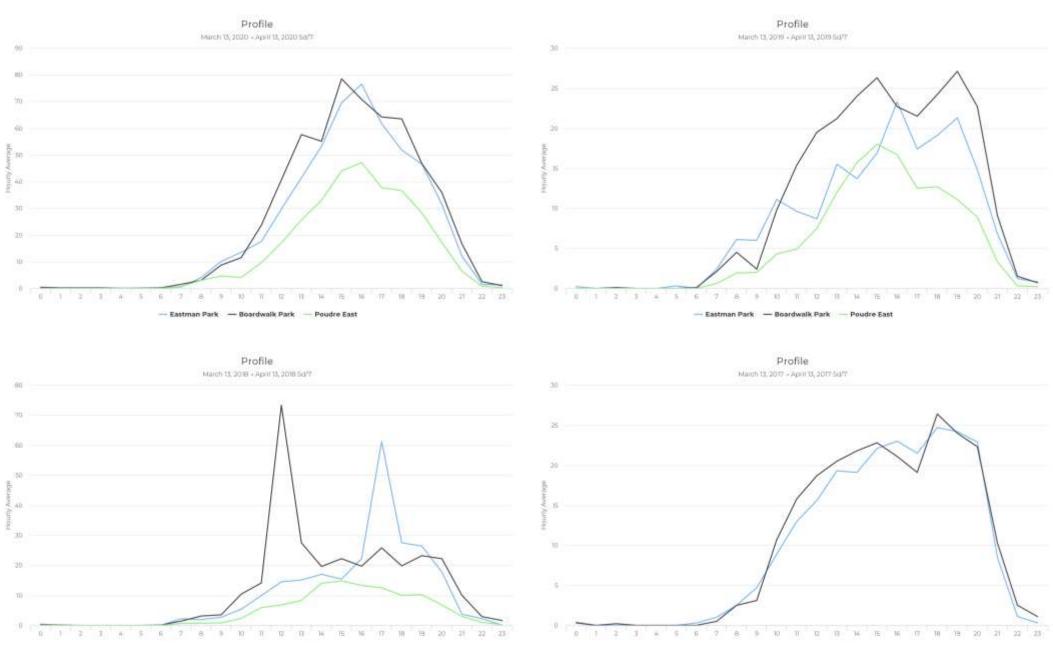

#### Poudre Trail @ Eastman Park, Boardwalk Park, and Poudre Trail Road (Poudre East)- Windsor Mid-March to Mid-April 2017-2020: Weekday Hourly Averages

<sup>-</sup> Eastman Park - Boardwalk Park - Poudre East

<sup>-</sup> Eastman Park - Boardwalk Park - Poudre East