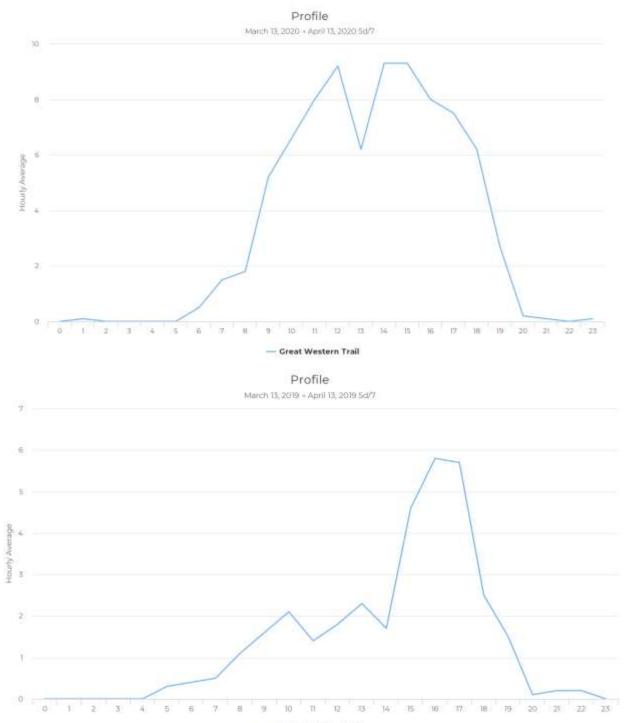

#### Great Western Trail in Severance Mid-March to Mid-April 2017-2020: Weekday Hourly Averages

- Great Western Trail

Loveland Mid-March to Mid-April 2017-2020: Weekday Hourly Averages