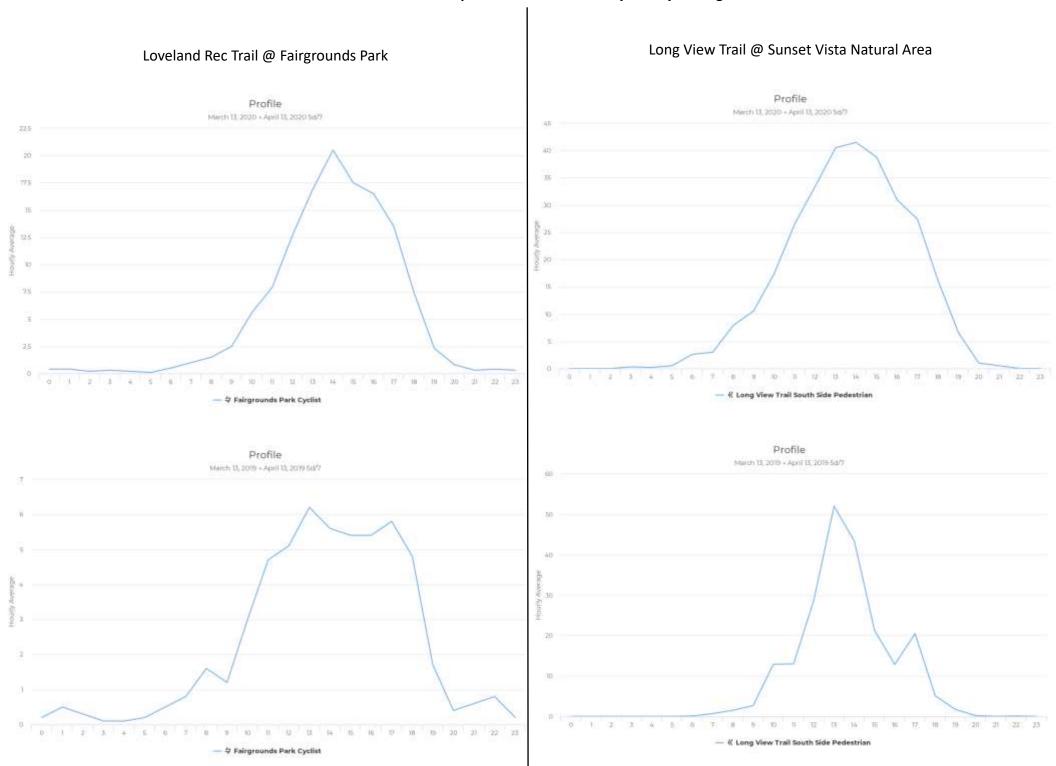

### Sites Analyzed:

- Poudre Trail
  - Lee Martinez Park Fort Collins
  - River Bluffs Open Space Larimer County
  - Boardwalk Park Windsor
  - Eastman Park Windsor
  - Poudre Trail Road Windsor
  - Poudre Trail: Rover Run Dog Park Greeley (Omitted due to ongoing data issues)
- Loveland Recreation Trail: Fairgrounds Park Loveland (Bicyclists Only)
- Long View Trail: Sunset Vista Natural Area Loveland (Pedestrians Only)
- Great Western Trail: Severance
- Mason Trail / Spring Creek Trail Intersection Fort Collins (Omitted due to ongoing data issues)