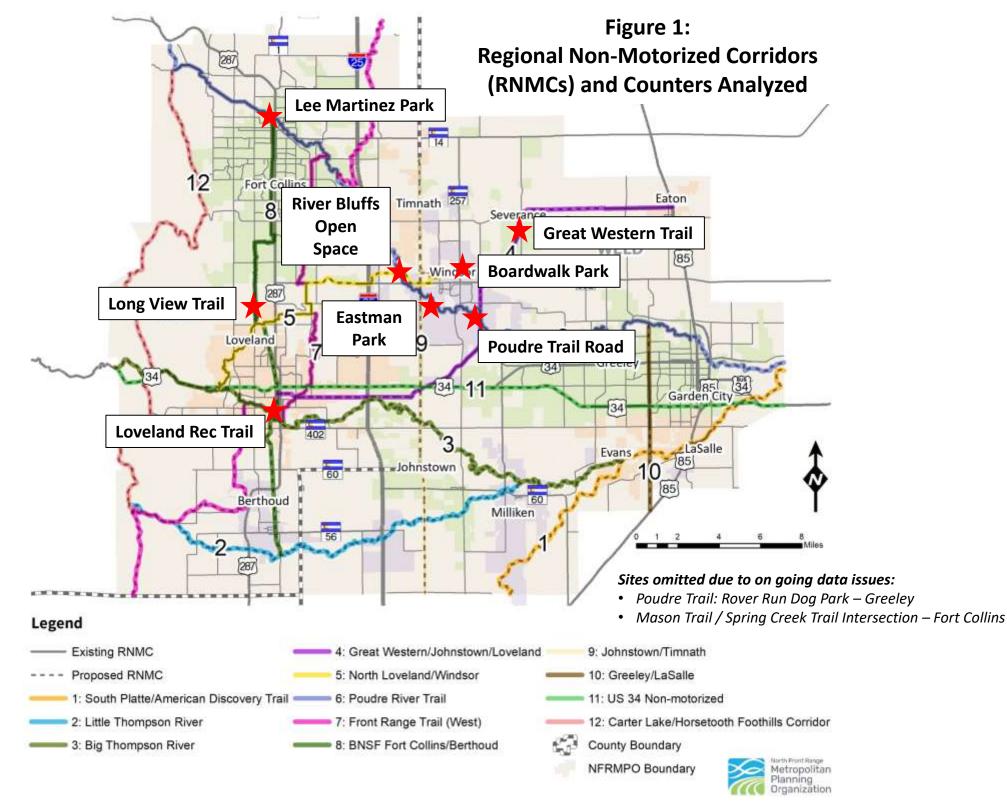

# **NFRMPO Bicycle and Pedestrian Counter Report:** Initial Impact of COVID-19

**Analysis Periods:** March 13<sup>th</sup> through April 13<sup>th</sup> – 2017 through 2020 (where data is available)

### Sites Analyzed:

- Poudre Trail
  - Lee Martinez Park Fort Collins
  - River Bluffs Open Space Larimer County
  - Boardwalk Park Windsor
  - Eastman Park Windsor
  - Poudre Trail Road Windsor
  - Poudre Trail: Rover Run Dog Park Greeley (Omitted due to ongoing data issues)
- Loveland Recreation Trail: Fairgrounds Park Loveland (Bicyclists Only)
- Long View Trail: Sunset Vista Natural Area Loveland (Pedestrians Only)
- Great Western Trail: Severance
- Mason Trail / Spring Creek Trail Intersection Fort Collins (Omitted due to ongoing data issues)