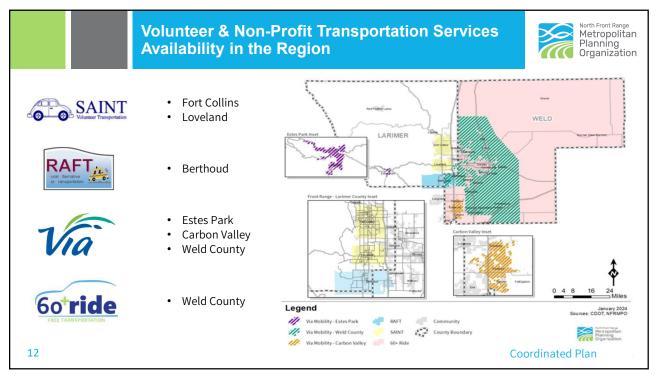

| Larimer County (all) | Weld County (all) | NFRMPO Region |
| Total<br>Noninstitutionalized            | 360,991              | 338,632           | 473,109       |
| Population<br>Percent with<br>Disability | 10.3%                | 11.3%             | 11.0%         |
| Percent Under 18<br>with Disability      | 4.7%                 | 6%                | 1%            |
| Percent 18-64 with<br>Disability         | 16.4 %               | 18.6%             | 6%            |
| Percent 65+ with<br>Disability           | 59%                  | 74.7%             | 4%            |
|                                          | Source: 20           | 23 ACS            |               |
|                                          |                      |                   | Coordina      |