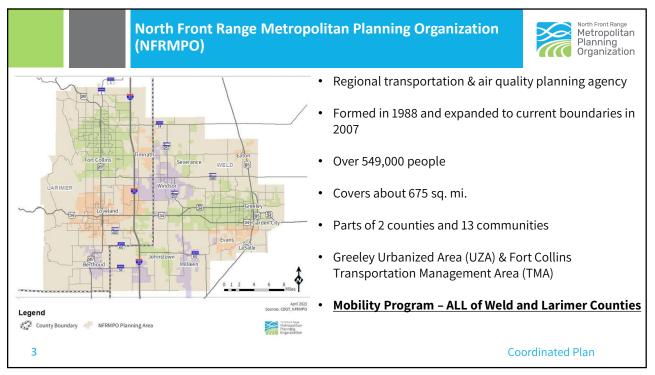

### North Front Range Metropolitan Planning Organization **RideNoCo Program** RideNoCo embodies two overarching goals: 1. Improving individual mobility for older adults, individuals with disabilities, RIDE individuals with a lower income, and people who do not speak English as a first language. CONNECTING YOU & NORTHERN COLORADO 2. Improving regional mobility through enhanced coordination and collaboration among regional public and private transportation providers, especially in rural areas of Larimer & Weld counties. 5 **Coordinated Plan**