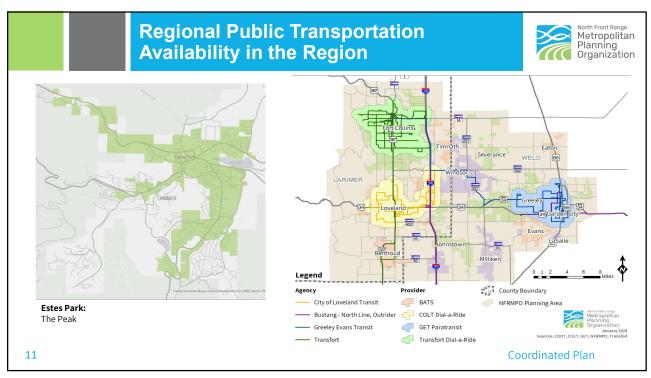

| Larimer County (all) | Weld County (all) | NFRMPO Region |
| Total<br>Noninstitutionalized            | 360,991              | 338,632           | 473,109       |
| Population<br>Percent with<br>Disability | 10.3%                | 11.3%             | 11.0%         |
| Percent Under 18<br>with Disability      | 4.7%                 | 6%                | 1%            |
| Percent 18-64 with<br>Disability         | 16.4 %               | 18.6%             | 6%            |
| Percent 65+ with<br>Disability           | 59%                  | 74.7%             | 4%            |
|                                          | Source: 20           | 23 ACS            |               |
|                                          |                      |                   | Coordina      |