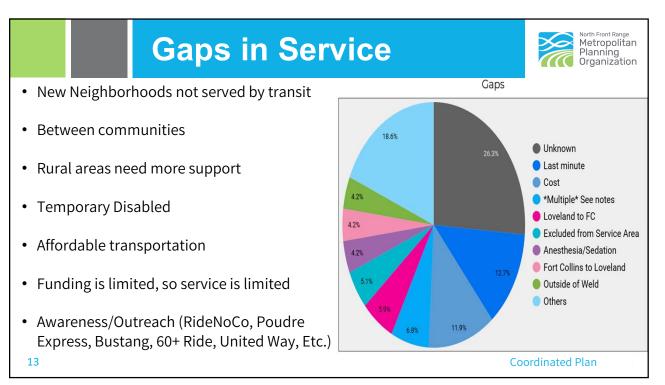

| Larimer County (all) | Weld County (all) | NFRMPO Region |
| Total<br>Noninstitutionalized            | 360,991              | 338,632           | 473,109       |
| Population<br>Percent with<br>Disability | 10.3%                | 11.3%             | 11.0%         |
| Percent Under 18<br>with Disability      | 4.7%                 | 6%                | 1%            |
| Percent 18-64 with<br>Disability         | 16.4 %               | 18.6%             | 6%            |
| Percent 65+ with<br>Disability           | 59%                  | 74.7%             | 4%            |
|                                          | Source: 20           | 23 ACS            |               |
|                                          |                      |                   | Coordina      |