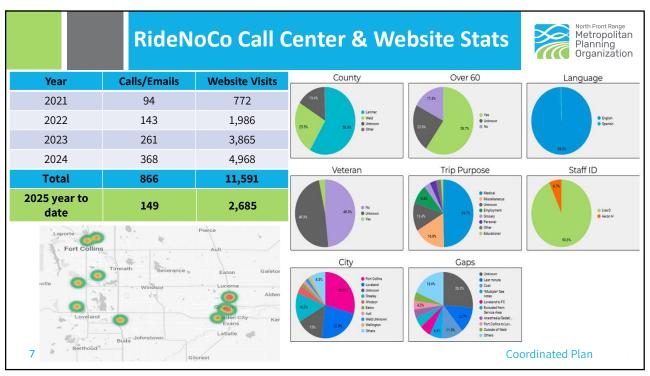

eNoCo Program
- 4. 2025 Coordinated Plan Background, Demographics, & Transit Availability
- 5. 2025 Coordinated Plan Gaps in Service, Example Strategies, & Public Survey
- 6. 2025 Coordinated Plan Discussion
- 7. Conclusion

2

Coordinated Plan





### North Front Range Metropolitan Planning Organization **RideNoCo Program** RideNoCo embodies two overarching goals: 1. Improving individual mobility for older adults, individuals with disabilities, RIDE individuals with a lower income, and people who do not speak English as a first language. CONNECTING YOU & NORTHERN COLORADO 2. Improving regional mobility through enhanced coordination and collaboration among regional public and private transportation providers, especially in rural areas of Larimer & Weld counties. 5 **Coordinated Plan**









## Older Adult Population (2023 - 2045)

### 2023 Older Adult Population

### 2045 Older Adult Population

| Population                  | Larimer<br>County (all) | Weld<br>County (all) | NFRMPO<br>Region | Population                        | Larimer<br>County (all) | Weld County<br>(all) | NFRMPO<br>Region |
|-----------------------------|-------------------------|----------------------|------------------|-----------------------------------|-------------------------|----------------------|------------------|
| Total<br>Population         | 363,561                 | 340,711              | 549,237          | Total<br>Population               | 506,604                 | 634,300              | 906,510          |
| 60 and Above                | 82,228                  | 62,419