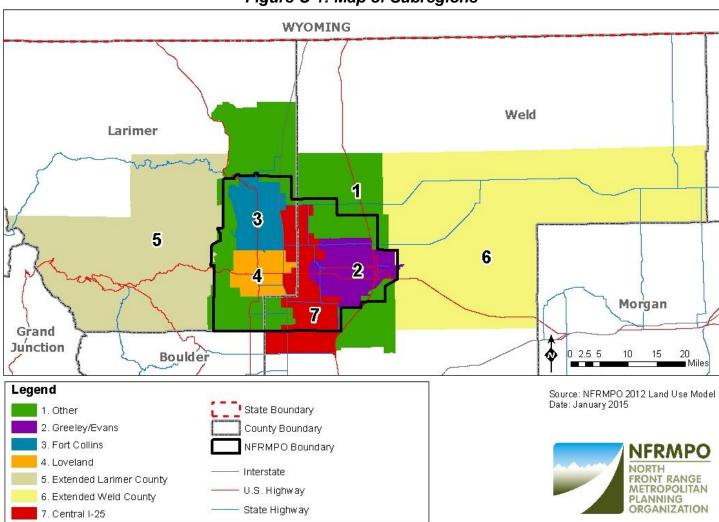

*Figure C.1* shows the regional model's subregions. Tables are also included showing each transit trip table. The summary is presented by year (2012, 2020, 2030, and 2040) and then for each mode share as explained in step 3.

NFRMPO 2015

Figure C-1: Map of Subregions

NFRMPO 2015

2