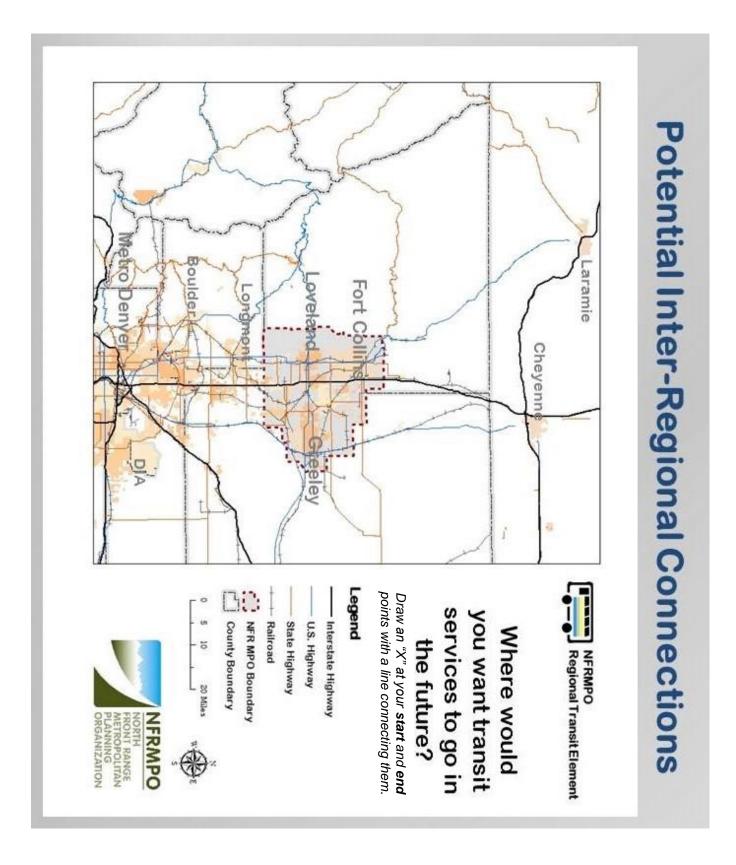

## Answering this questionnaire will help public agencies make plans for future regional transit services. <u>Regional transit</u> would take riders to places where the Fort Collins, Greeley and Loveland public bus