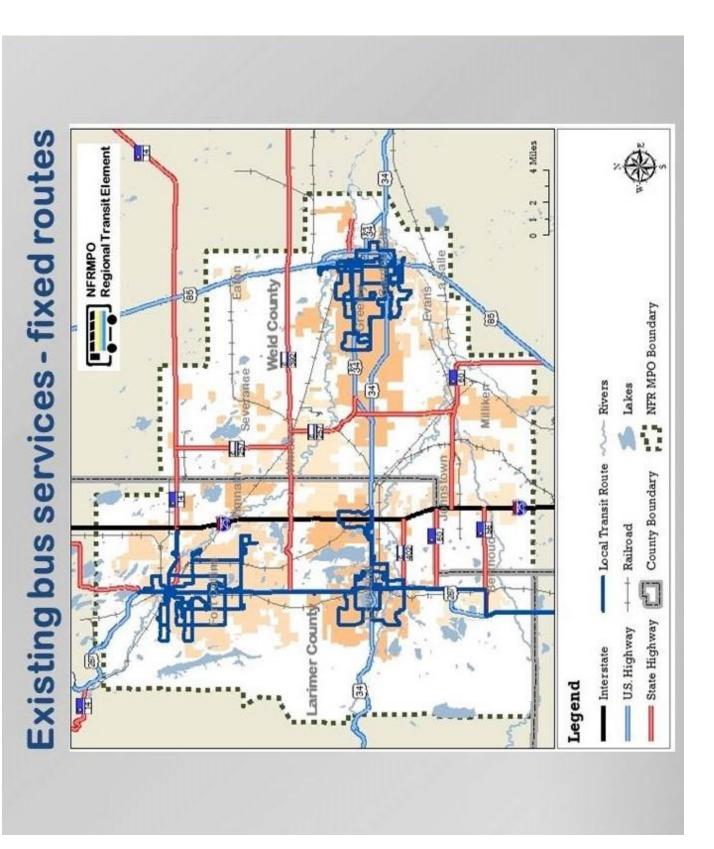

## Answering this questionnaire will help public agencies make plans for future regional transit services. <u>Regional transit</u> would take riders to places where the Fort Collins, Greeley and Loveland public bus